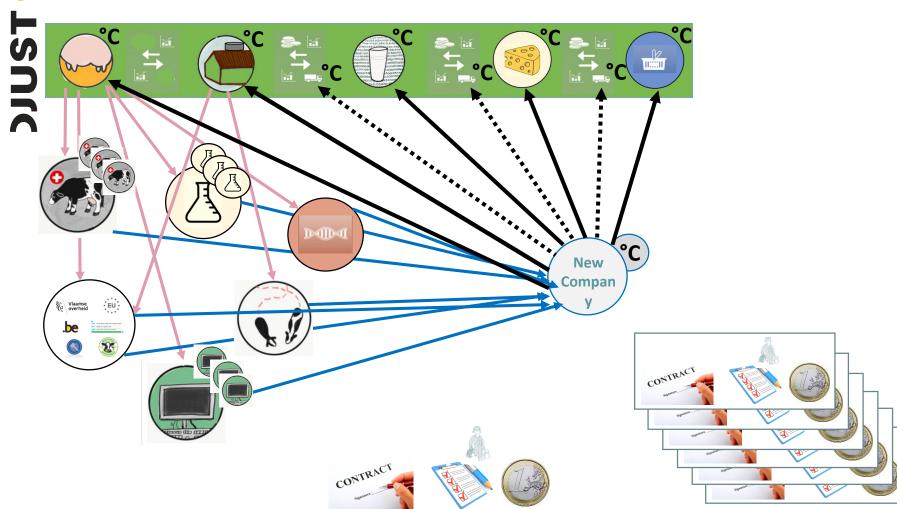

# CONCEPT FOR TRUSTED DATA ECOSYSTEM

- B2B platform
- Governance model
  - Funding Partners are cooperatives
  - a neutral party for the governance
- not build applications
- Eu code of conduct on Agricultural Data Sharing is the centre: Farmer can decide and change opinion

# **(ONNECT REUSABLE?**

- REFERENCE ARCHITECTURAL MODEL
- STANDARDIZED COMPONENTS
  - CONSENT
  - IDENTIFICATION
  - CLEARING HOUSE
  - DEMO APPS
  - DATA MODEL
- ECOSYSTEM DIH EU integration
- OUR ISSUES ...BM