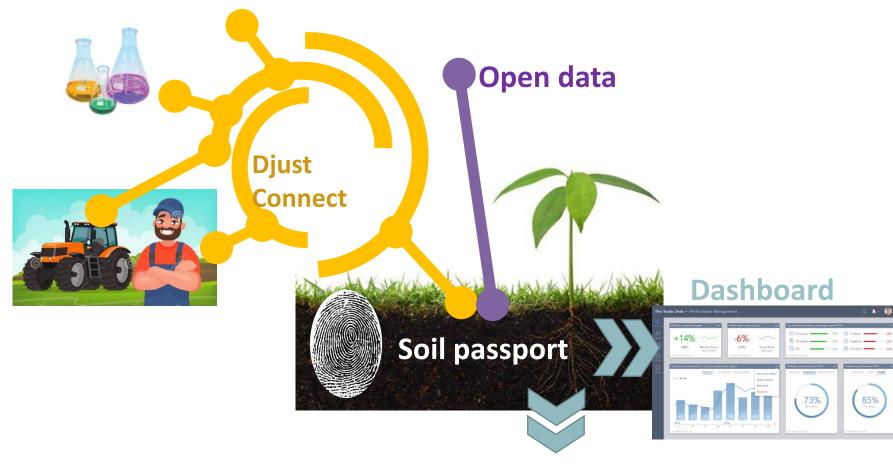

slomp is er voor melkveehouders vaak net iets te veel aan.

> Niemand houdt van papierwerk op zondag. En niemand stuurt graag een tweede kopie van een rapport of factuur omdat het eerste ondergesneeuwd raakte.



We vertellen u graag tijdens het lanceringsevent net voor de start van de Agridagen in Ravels:

- Welke functionaliteiten de nieuwe app heeft?
- En waarom dit zo'n grote stap vooruit is voor álle betrokkenen?

Nadien krijgt u de kans om te netwerken bij een heerlijk ontbijt.

IKM-NET

44 de d

Gelieve uw komst te bevestigen vóór 21 februari via deze link. Indien u graag een inkomkaart voor de Agridagen wenst te ontvangen kan u dit ook via de link laten weten.



# 18/02/2020:

1<sup>ste</sup> application

12 data providers

4000 users (farmers)

## Connected data – soil passport





**Facilitate soil advice**