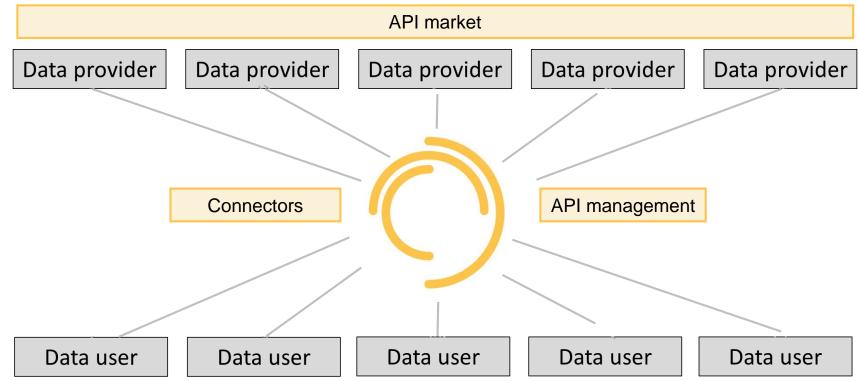

# CONCEPT FOR TRUSTED DATA ECOSYSTEM

- B2B platform
- Governance model
  - Funding Partners are cooperatives
  - a neutral party for the governance
- not build applications
- Eu code of conduct on Agricultural Data Sharing is the centre: Farmer can decide and change opinion

# **(ONNECT REUSABLE?**

- REFERENCE ARCHITECTURAL MODEL
- STANDARDIZED COMPONENTS
  - CONSENT
  - IDENTIFICATION
  - CLEARING HOUSE
  - DEMO APPS
  - DATA MODEL
- ECOSYSTEM DIH EU integration
- OUR ISSUES ...BM