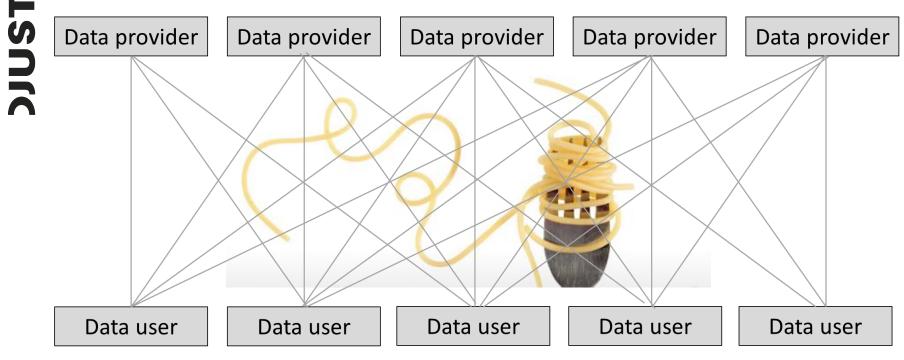

### Data originator:

- created/collected the data either by technical means or by himself or commissioned data providers for this purpose
- initial rights
- gives access rights
- benefits or compensation
- data portability

### **Data provider**

- delivers the data to the user/originator

### Data user

- Receives data form orginator or provider