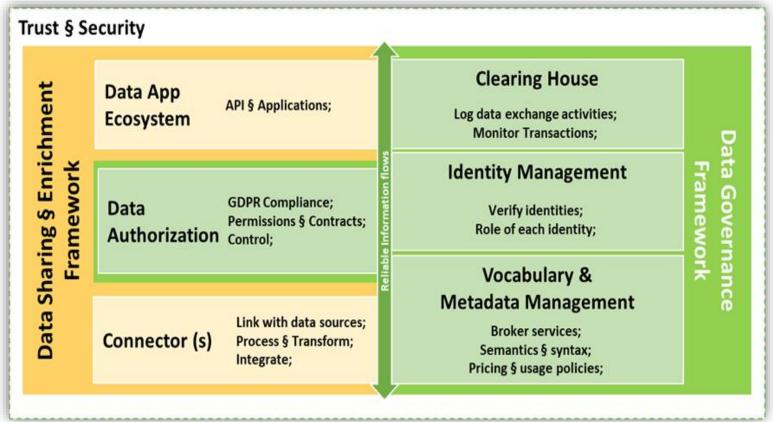

# **Architecture**

Standards for Data Exchange

Common Governance Models

# CONCEPT FOR TRUSTED DATA ECOSYSTEM

- B2B platform
- Governance model
  - Funding Partners are cooperatives
  - a neutral party for the governance
- not build applications
- Eu code of conduct on Agricultural Data Sharing is the centre: Farmer can decide and change opinion

# **(ONNECT REUSABLE?**

- REFERENCE ARCHITECTURAL MODEL
- STANDARDIZED COMPONENTS
  - CONSENT
  - IDENTIFICATION
  - CLEARING HOUSE
  - DEMO APPS
  - DATA MODEL
- ECOSYSTEM DIH EU integration
- OUR ISSUES ...BM