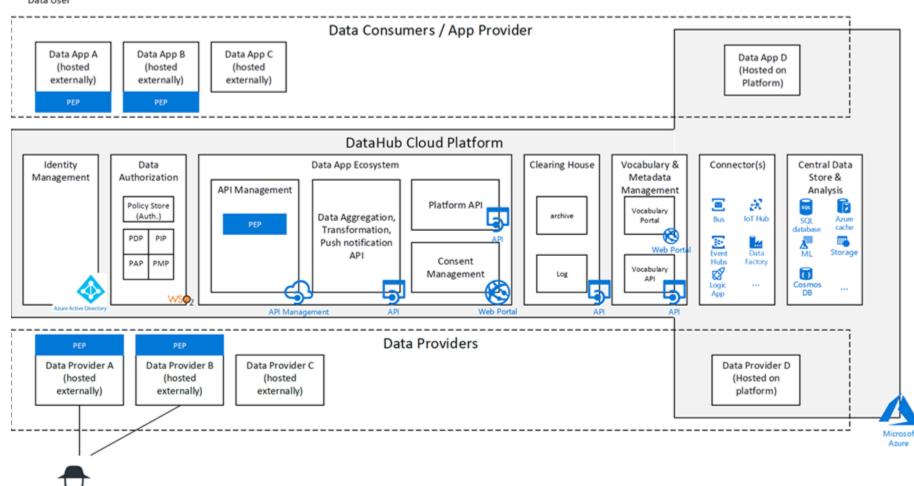

# **Architecture**

Standards for Data Exchange

Common Governance Models

# **(ONNECT REUSABLE?**

- REFERENCE ARCHITECTURAL MODEL
- STANDARDIZED COMPONENTS
  - CONSENT
  - IDENTIFICATION
  - CLEARING HOUSE
  - DEMO APPS
  - DATA MODEL
- ECOSYSTEM DIH EU integration
- OUR ISSUES ...BM